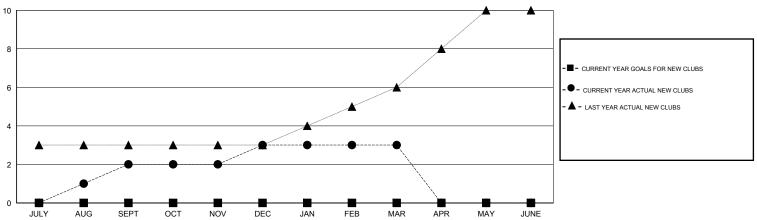

#### **LOCATION PAKISTAN**

GMT CA 6

|               |                  | Clubs               |                            |                             | Members               |                    |                            |                              |                             |  |
|---------------|------------------|---------------------|----------------------------|-----------------------------|-----------------------|--------------------|----------------------------|------------------------------|-----------------------------|--|
|               | RESU             | LTS FOR 2013-2014   |                            |                             | RESULTS FOR 2013-2014 |                    |                            |                              |                             |  |
| QUARTER       | NEW CLUB<br>GOAL | ACTUAL NEW<br>CLUBS | ACTUAL<br>DROPPED<br>CLUBS | ACTUAL NET<br>GAIN/<br>LOSS | QUARTER               | NEW MEMBER<br>GOAL | ACTUAL TOTAL MEMBERS ADDED | ACTUAL<br>DROPPED<br>MEMBERS | ACTUAL NET<br>GAIN/<br>LOSS |  |
| JULY/AUG/SEPT | 0                | 2                   | 0                          | 2                           | JULY/AUG/SEPT         | 0                  | 71                         | 30                           | 41                          |  |
| OCT/NOV/DEC   | 0                | 1                   | 0                          | 1                           | OCT/NOV/DEC           | 0                  | 135                        | 21                           | 114                         |  |
| JAN/FEB/MAR   | 0                | 0                   | 0                          | 0                           | JAN/FEB/MAR           | 0                  | 99                         | 34                           | 65                          |  |
| APR/MAY/JUNE  | 0                | 0                   | 0                          | 0                           | APR/MAY/JUNE          | 0                  | 0                          | 0                            | 0                           |  |

#### GOALS AND ACTUAL NEW CLUBS CUMULATIVE