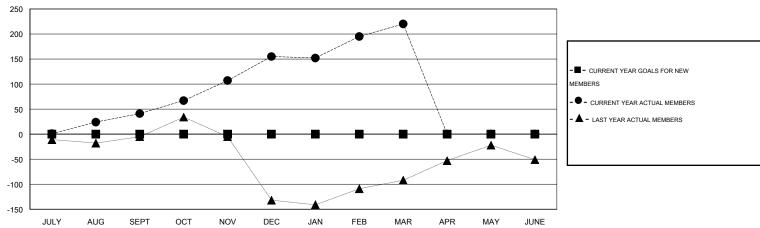

#### **LOCATION PAKISTAN**

GMT CA 6

|               |                  | Clubs               |                            |                             | Members               |                    |                            |                              |                             |  |
|---------------|------------------|---------------------|----------------------------|-----------------------------|-----------------------|--------------------|----------------------------|------------------------------|-----------------------------|--|
|               | RESU             | LTS FOR 2013-2014   |                            |                             | RESULTS FOR 2013-2014 |                    |                            |                              |                             |  |
| QUARTER       | NEW CLUB<br>GOAL | ACTUAL NEW<br>CLUBS | ACTUAL<br>DROPPED<br>CLUBS | ACTUAL NET<br>GAIN/<br>LOSS | QUARTER               | NEW MEMBER<br>GOAL | ACTUAL TOTAL MEMBERS ADDED | ACTUAL<br>DROPPED<br>MEMBERS | ACTUAL NET<br>GAIN/<br>LOSS |  |
| JULY/AUG/SEPT | 0                | 2                   | 0                          | 2                           | JULY/AUG/SEPT         | 0                  | 71                         | 30                           | 41                          |  |
| OCT/NOV/DEC   | 0                | 1                   | 0                          | 1                           | OCT/NOV/DEC           | 0                  | 135                        | 21                           | 114                         |  |
| JAN/FEB/MAR   | 0                | 0                   | 0                          | 0                           | JAN/FEB/MAR           | 0                  | 99                         | 34                           | 65                          |  |
| APR/MAY/JUNE  | 0                | 0                   | 0                          | 0                           | APR/MAY/JUNE          | 0                  | 0                          | 0                            | 0                           |  |

#### GOALS AND ACTUAL MEMBERS CUMULATIVE

| DROPPED CLUBS: 0  DROPPED MEMBERS |        | 43 CLUBS OF 50 ADDED 1 OR MORE NEW MEMBERS | GENDER DISTRIBU<br>MALE<br>FEMALE | TION<br>677 (69.36%)<br>299 (30.64%) |           |
|-----------------------------------|--------|--------------------------------------------|-----------------------------------|--------------------------------------|-----------|
| DECEASED CLUB CANCELLED           | 1<br>0 | CLICK HERE FOR HEALTH ASSESSMENT DATA      | FAMILY UNIT MEMBERS               |                                      | 254<br>84 |
| OTHER                             | 84     |                                            | HEAD OF HOUSEHOLD                 |                                      |           |
| TOTAL                             | 85     |                                            | NON-HEAD OF HOUSEHOLD             | )                                    | 170       |